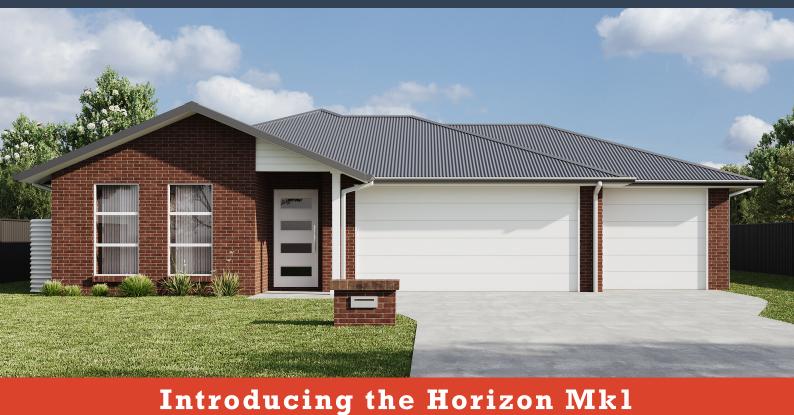

## 30 Blackwood Circuit, Forest Hill

## Horizon Mkl Move In Ready Inclusions

- Concrete driveways and footpaths
- Attractive facade with inviting porch
- Media room and spacious family area
- Three car parking with rear yard access
- 900mm oven and gas cooktop
- Zero silica Caesarstone benchtops
- 2400mm ceilings
- Window finishings and blinds  $% \left( 1\right) =\left( 1\right) \left( 1\right) \left$
- Fully landscaped and irrigated
- Colourbond fencing to sides and rear
- LG reverse cycle air conditioning
- 7 star energy efficiency rating
- Much much more on offer