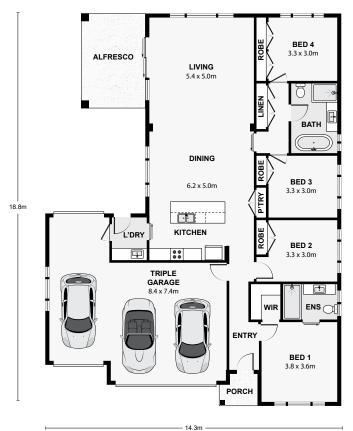

## 30 Blackwood Circuit, Forest Hill



## Horizon Mkl Move In Ready Inclusions

- Concrete driveways and footpaths
- Attractive facade with inviting porch
- Media room and spacious family area
- Three car parking with rear yard access
- 900mm oven and gas cooktop
- Zero silica Caesarstone benchtops
- 2400mm ceilings
- Window finishings and blinds  $% \left( 1\right) =\left( 1\right) \left( 1\right) \left$
- Fully landscaped and irrigated
- Colourbond fencing to sides and rear
- LG reverse cycle air conditioning
- 7 star energy efficiency rating
- Much much more on offer

TOTAL AREA - 24.2sq (225m2)

\$689,000