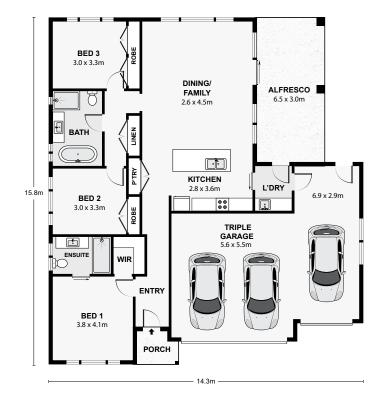

## Horizon Mkl Move In Ready Inclusions

- Concrete driveways and footpaths
- Attractive facade with inviting porch
- Media room and spacious family area
- Three car parking with room for storage  $% \left( 1\right) =\left( 1\right) \left( 1$
- 900mm oven and gas cooktop
- Zero silica Caesarstone benchtops
- 2400mm ceilings
- Window finishings and blinds
- Fully landscaped and irrigated
- Colourbond fencing to sides and rear
- LG reverse cycle air conditioning
- 7 star energy efficiency rating
- 7 star energy emclericy rat
- Much much more on offer

TOTAL AREA - 21.9sq (203m2)

\$652,000