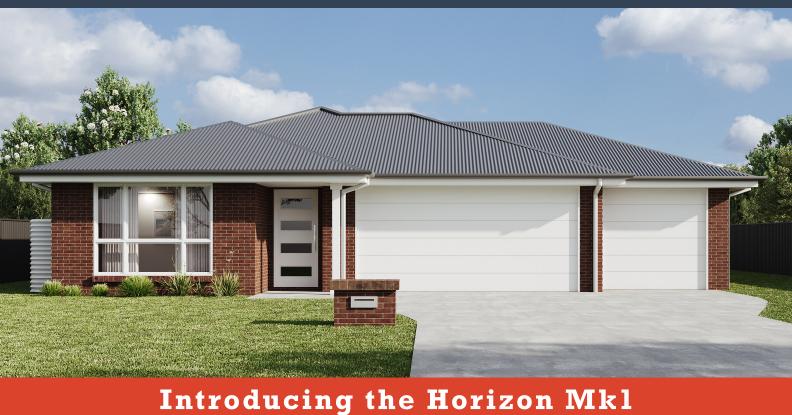

## 36 Blackwood Circuit, Forest Hill

## Horizon Mkl Move In Ready Inclusions

- Concrete driveways and footpaths
- Attractive facade with inviting porch
- Media room and spacious family area
- Three car parking with room for storage  $% \left( 1\right) =\left( 1\right) \left( 1$
- 900mm oven and gas cooktop
- Zero silica Caesarstone benchtops
- 2400mm ceilings
- Window finishings and blinds
- Fully landscaped and irrigated
- Colourbond fencing to sides and rear
- LG reverse cycle air conditioning
- 7 star energy efficiency rating
- 7 star energy emclericy rat
- Much much more on offer