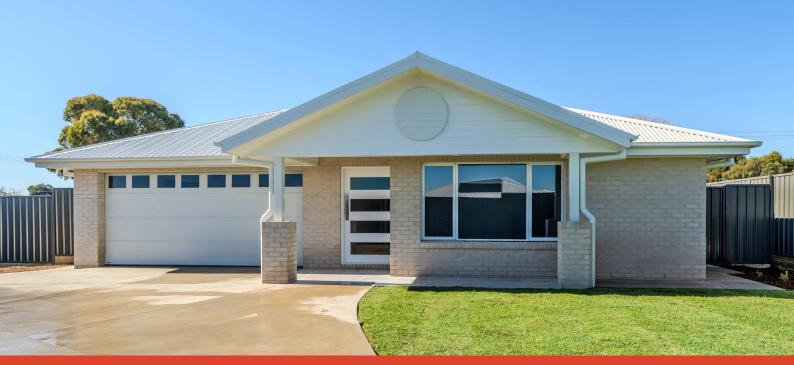

## Lot 211 Blackwood Circuit, Forest Hill

📇 4 🛁 2 🖨 2 🖄 600m<sup>2</sup>

### Lawson Mkl Move In Ready Inclusions

- Concrete driveways and footpaths
- Attractive facade with inviting porch
- Media room and spacious family area
- 7-star Energy Efficiency Rating
- 900mm oven and gas cooktop
- Zero silica Caesarstone benchtops
- 2400mm ceilings
- Window finishings and blinds
- Fully landscaped and irrigated
- Colourbond fencing to sides and rear
- LG reverse cycle air conditioning

#### **RIVERINANEWHOMES.COM.AU**

\*Facade image may depict features not included in the turn key prices shown such as external finishes, tiling, lighting, roof coverings and landscaping. Plans are subject to approval by the Developer and Local Council Authorities. Riverina New Homes reserves the right to withdraw or alter this package at any time without notice. Allowance for site costs included. Pricing is subject to change without notice. All information given at this time is believed to be accurate.