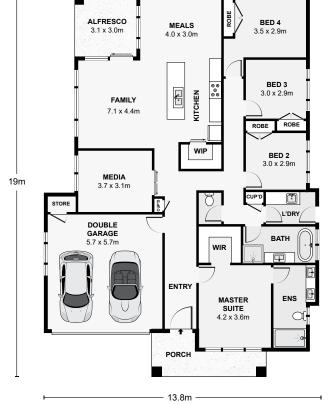

## Lot 211 Blackwood Circuit, Forest Hill

📇 4 🛁 2 🖨 2 🖄 600m<sup>2</sup>

### Lawson Mkl Move In Ready Inclusions

- Concrete driveways and footpaths
- Attractive facade with inviting porch
- Media room and spacious family area
- 7-star Energy Efficiency Rating
- 900mm oven and gas cooktop
- Zero silica Caesarstone benchtops
- 2400mm ceilings
- Window finishings and blinds
- Fully landscaped and irrigated
- Colourbond fencing to sides and rear
- LG reverse cycle air conditioning

\$679,000

CHRIS FELL | 0403 531 088

- Much much more on offer

TOTAL AREA

226m2