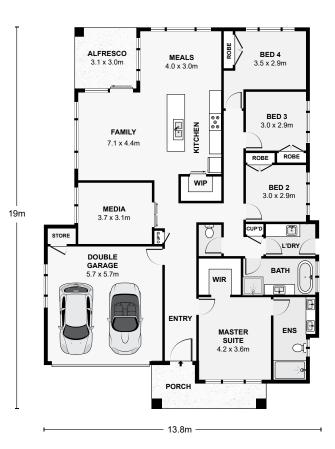

### Lot 242 Silkwood Street, Forest Hill

📇 4 🛁 2 🖨 2 🖄 623m<sup>2</sup>

### Lawson Mkl Move In Ready Inclusions

- Concrete driveways and footpaths
- Attractive facade with inviting porch
- Media room and spacious family area
- 7-star Energy Efficiency Rating
- 900mm oven and gas cooktop
- Zero silica Caesarstone benchtops
- 2400mm ceilings
- Window finishings and blinds
- Fully landscaped and irrigated
- Colourbond fencing to sides and rear
- LG reverse cycle air conditioning
- Much much more on offer

| Living   | 171m2 |
|----------|-------|
| Porch    | 9m2   |
| Alfresco | 9m2   |
| Garage   | 37m2  |
| TOTAL    | 226m2 |
|          |       |