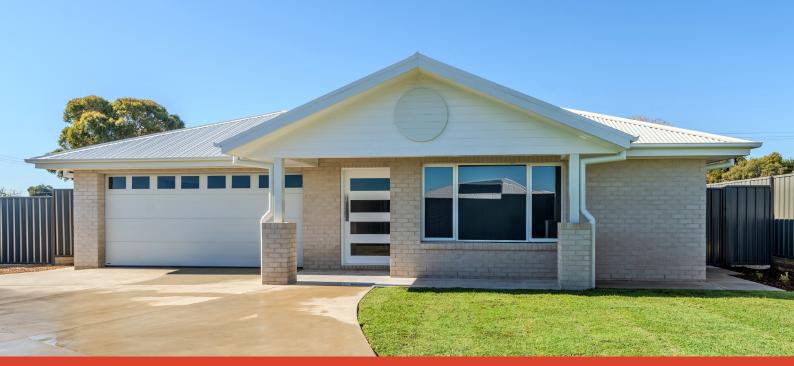

### Lot 242 Silkwood Street, Forest Hill

📇 4 🛁 2 🖨 2 🖄 623m<sup>2</sup>

### Lawson Mkl Move In Ready Inclusions

- Concrete driveways and footpaths
- Attractive facade with inviting porch
- Media room and spacious family area
- 7-star Energy Efficiency Rating
- 900mm oven and gas cooktop
- Zero silica Caesarstone benchtops
- 2400mm ceilings
- Window finishings and blinds
- Fully landscaped and irrigated
- Colourbond fencing to sides and rear
- LG reverse cycle air conditioning
- Much much more on offer

#### **RIVERINANEWHOMES.COM.AU**

\*Facade image may depict features not included in the turn key prices shown such as external finishes, tiling, lighting, roof coverings and landscaping. Plans are subject to approval by the Developer and Local Council Authorities. Riverina New Homes reserves the right to withdraw or alter this package at any time without notice. Allowance for site costs included. Pricing is subject to change without notice. All information given at this time is believed to be accurate.