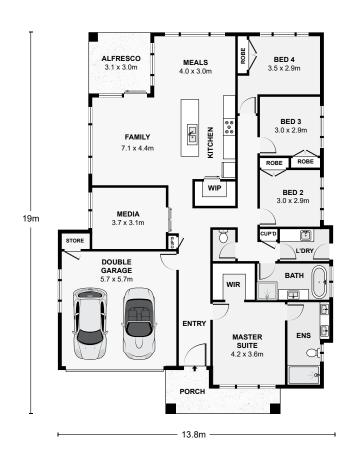

 Living
 171m2

 Porch
 9m2

 Alfresco
 9m2

 Garage
 37m2

 TOTAL
 226m2

\$679,000