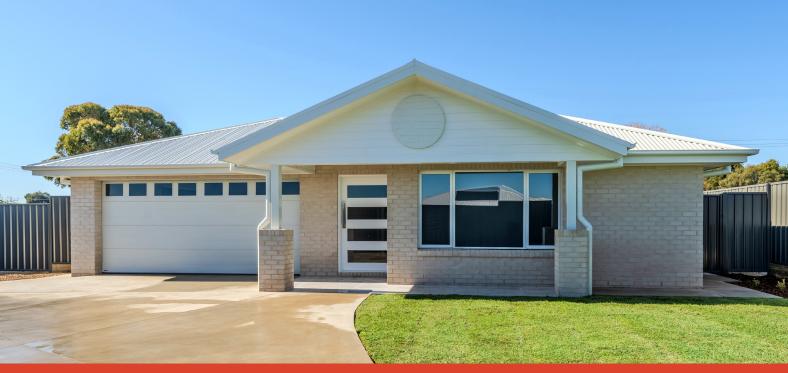

## Lot 211 Blackwood Circuit, Forest Hill

 $\triangle 4 \rightarrow 2 \bigcirc 2 \bigcirc 600 \text{m}^2$ 

## Lawson Mkl Move In Ready Inclusions

- Concrete driveways and footpaths
- Attractive facade with inviting porch
- Media room and spacious family area
- 7-star Energy Efficiency Rating
- 900mm oven and gas cooktop
- Zero silica Caesarstone benchtops
- 2400mm ceilings
- Window finishings and blinds
- Fully landscaped and irrigated
- Colourbond fencing to sides and rear
- LG reverse cycle air conditioning
- Much much more on offer